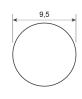

| SPECIFICATIONS                    | PROFILE                            | COATING |
|-----------------------------------|------------------------------------|---------|
| Type of material                  | Polyurethane                       | n/a     |
| Approx. Material Hardness (Shore) | 84° Shore A                        | n/a     |
| Color                             | ultramarine blue                   | n/a     |
| Diameter Ø                        | 9,5 mm (3/8 inch)                  | n/a     |
| Surface                           | smooth                             | n/a     |
| approx. Coefficient of Friction   | Steel: 0,65   PE: 0,35   HDPE: 0,3 | n/a     |
| Features                          | Hydrolysis resistance              | n/a     |
| n/a                               | microbial resistant                | n/a     |
| n/a                               | FDA (Food and Drug Administration) | n/a     |
| n/a                               | Cold-flexible                      | n/a     |
| n/a                               | n/a                                | n/a     |
| n/a                               | n/a                                | n/a     |