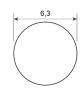

| SPECIFICATIONS                    | PROFILE                            | COATING |
|-----------------------------------|------------------------------------|---------|
| Type of material                  | Polyurethane                       | n/a     |
| Approx. Material Hardness (Shore) | 84° Shore A                        | n/a     |
| Color                             | ultramarine blue                   | n/a     |
| Diameter Ø                        | 6,3 mm (1/4 inch)                  | n/a     |
| Surface                           | smooth                             | n/a     |
| approx. Coefficient of Friction   | Steel: 0,65   PE: 0,35   HDPE: 0,3 | n/a     |
| Features                          | Hydrolysis resistance              | n/a     |
| n/a                               | microbial resistant                | n/a     |
| n/a                               | FDA (Food and Drug Administration) | n/a     |
| n/a                               | Cold-flexible                      | n/a     |
| n/a                               | n/a                                | n/a     |
| n/a                               | n/a                                | n/a     |