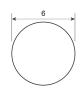

| SPECIFICATIONS                    | PROFILE                            | COATING |
|-----------------------------------|------------------------------------|---------|
| Type of material                  | Polyurethane                       | n/a     |
| Approx. Material Hardness (Shore) | 84° Shore A                        | n/a     |
| Color                             | ultramarine blue                   | n/a     |
| Diameter Ø                        | 6 mm (7/32 inch)                   | n/a     |
| Surface                           | smooth                             | n/a     |
| approx. Coefficient of Friction   | Steel: 0,65   PE: 0,35   HDPE: 0,3 | n/a     |
| Features                          | Hydrolysis resistance              | n/a     |
| n/a                               | microbial resistant                | n/a     |
| n/a                               | FDA (Food and Drug Administration) | n/a     |
| n/a                               | Cold-flexible                      | n/a     |
| n/a                               | n/a                                | n/a     |
| n/a                               | n/a                                | n/a     |