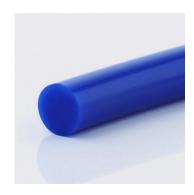

Quality: PU80A

Article No.: FBRP80A060UB
Color: ultramarine blue

| GENERAL PROFILE INFORMATION |                       |                      |              |  |
|-----------------------------|-----------------------|----------------------|--------------|--|
| Profile Category            | Round belts           | Fmax/belt (standard) | 8,7 kg       |  |
| Profile design              | Without reinforcement | Fmax/Belt (overlap)  | n/a          |  |
| Type of reinforcement       | n/a                   | Weight               | 3,4 kg/100m  |  |
| Processing Type             | n/a                   | Temperature Range    | -30°+60°C    |  |
| Recommended Min. pulley Ø   | 55 mm                 | Standard Roll        | 100 m        |  |
| Recommended Pretension      | 48%                   | Chemical Resistance  | upon request |  |

| SPECIFICATIONS                    | PROFILE                            | COATING |
|-----------------------------------|------------------------------------|---------|
| Type of material                  | Polyurethane                       | n/a     |
| Approx. Material Hardness (Shore) | 84° Shore A                        | n/a     |
| Color                             | ultramarine blue                   | n/a     |
| Diameter Ø                        | 6 mm (7/32 inch)                   | n/a     |
| Surface                           | smooth                             | n/a     |
| approx. Coefficient of Friction   | Steel: 0,65   PE: 0,35   HDPE: 0,3 | n/a     |
| Features                          | Hydrolysis resistance              | n/a     |
| n/a                               | microbial resistant                | n/a     |
| n/a                               | FDA (Food and Drug Administration) | n/a     |
| n/a                               | Cold-flexible                      | n/a     |
| n/a                               | n/a                                | n/a     |
| n/a                               | n/a                                | n/a     |