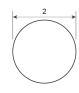

| SPECIFICATIONS                    | PROFILE                            | COATING |
|-----------------------------------|------------------------------------|---------|
| Type of material                  | Polyurethane                       | n/a     |
| Approx. Material Hardness (Shore) | 84° Shore A                        | n/a     |
| Color                             | ultramarine blue                   | n/a     |
| Diameter Ø                        | 2 mm (5/64 inch)                   | n/a     |
| Surface                           | smooth                             | n/a     |
| approx. Coefficient of Friction   | Steel: 0,65   PE: 0,35   HDPE: 0,3 | n/a     |
| Features                          | Hydrolysis resistance              | n/a     |
| n/a                               | microbial resistant                | n/a     |
| n/a                               | FDA (Food and Drug Administration) | n/a     |
| n/a                               | Cold-flexible                      | n/a     |
| n/a                               | n/a                                | n/a     |
| n/a                               | n/a                                | n/a     |