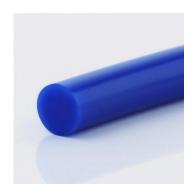

PU80A Quality:

Article No.: FBRP80A020UB Color: ultramarine blue

| GENERAL PROFILE INFORMATION |                       |                      |              |  |
|-----------------------------|-----------------------|----------------------|--------------|--|
| Profile Category            | Round belts           | Fmax/belt (standard) | 0,9 kg       |  |
| Profile design              | Without reinforcement | Fmax/Belt (overlap)  | n/a          |  |
| Type of reinforcement       | n/a                   | Weight               | 0,5 kg/100m  |  |
| Processing Type             | n/a                   | Temperature Range    | -30°+60°C    |  |
| Recommended Min. pulley Ø   | 15 mm                 | Standard Roll        | 200 m        |  |
| Recommended Pretension      | 48%                   | Chemical Resistance  | upon request |  |

| SPECIFICATIONS                    | PROFILE                            | COATING |
|-----------------------------------|------------------------------------|---------|
| Type of material                  | Polyurethane                       | n/a     |
| Approx. Material Hardness (Shore) | 84° Shore A                        | n/a     |
| Color                             | ultramarine blue                   | n/a     |
| Diameter Ø                        | 2 mm (5/64 inch)                   | n/a     |
| Surface                           | smooth                             | n/a     |
| approx. Coefficient of Friction   | Steel: 0,65   PE: 0,35   HDPE: 0,3 | n/a     |
| Features                          | Hydrolysis resistance              | n/a     |
| n/a                               | microbial resistant                | n/a     |
| n/a                               | FDA (Food and Drug Administration) | n/a     |
| n/a                               | Cold-flexible                      | n/a     |
| n/a                               | n/a                                | n/a     |
| n/a                               | n/a                                | n/a     |