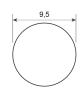

| SPECIFICATIONS                    | PROFILE                            | COATING |
|-----------------------------------|------------------------------------|---------|
| Type of material                  | Polyurethane                       | n/a     |
| Approx. Material Hardness (Shore) | 84° Shore A                        | n/a     |
| Color                             | ultramarine blue                   | n/a     |
| Diameter Ø                        | 9,5 mm (3/8 inch)                  | n/a     |
| Surface                           | slightly rough                     | n/a     |
| approx. Coefficient of Friction   | Steel: 0,65   PE: 0,35   HDPE: 0,3 | n/a     |
| Features                          | Hydrolysis resistance              | n/a     |
| n/a                               | microbial resistant                | n/a     |
| n/a                               | FDA (Food and Drug Administration) | n/a     |
| n/a                               | Cold-flexible                      | n/a     |
| n/a                               | n/a                                | n/a     |
| n/a                               | n/a                                | n/a     |