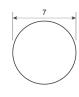

| SPECIFICATIONS                    | PROFILE                            | COATING |
|-----------------------------------|------------------------------------|---------|
| Type of material                  | Polyurethane                       | n/a     |
| Approx. Material Hardness (Shore) | 84° Shore A                        | n/a     |
| Color                             | ultramarine blue                   | n/a     |
| Diameter Ø                        | 7 mm (9/32 inch)                   | n/a     |
| Surface                           | slightly rough                     | n/a     |
| approx. Coefficient of Friction   | Steel: 0,65   PE: 0,35   HDPE: 0,3 | n/a     |
| Features                          | Hydrolysis resistance              | n/a     |
| n/a                               | microbial resistant                | n/a     |
| n/a                               | FDA (Food and Drug Administration) | n/a     |
| n/a                               | Cold-flexible                      | n/a     |
| n/a                               | n/a                                | n/a     |
| n/a                               | n/a                                | n/a     |