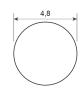

| SPECIFICATIONS                    | PROFILE                            | COATING |
|-----------------------------------|------------------------------------|---------|
| Type of material                  | Polyurethane                       | n/a     |
| Approx. Material Hardness (Shore) | 84° Shore A                        | n/a     |
| Color                             | ultramarine blue                   | n/a     |
| Diameter Ø                        | 4,8 mm (3/16 inch)                 | n/a     |
| Surface                           | slightly rough                     | n/a     |
| approx. Coefficient of Friction   | Steel: 0,65   PE: 0,35   HDPE: 0,3 | n/a     |
| Features                          | Hydrolysis resistance              | n/a     |
| n/a                               | microbial resistant                | n/a     |
| n/a                               | FDA (Food and Drug Administration) | n/a     |
| n/a                               | Cold-flexible                      | n/a     |
| n/a                               | n/a                                | n/a     |
| n/a                               | n/a                                | n/a     |