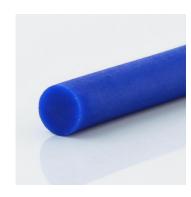

Quality: PU80A

Article No.: FBRP80A048BA Color: ultramarine blue

| GENERAL PROFILE INFORMATION |                       |                      |              |  |
|-----------------------------|-----------------------|----------------------|--------------|--|
| Profile Category            | Round belts           | Fmax/belt (standard) | 5,5 kg       |  |
| Profile design              | Without reinforcement | Fmax/Belt (overlap)  | n/a          |  |
| Type of reinforcement       | n/a                   | Weight               | 2,2 kg/100m  |  |
| Processing Type             | n/a                   | Temperature Range    | -30°+60°C    |  |
| Recommended Min. pulley Ø   | 40 mm                 | Standard Roll        | 200 m        |  |
| Recommended Pretension      | 48%                   | Chemical Resistance  | upon request |  |

| SPECIFICATIONS                    | PROFILE                            | COATING |
|-----------------------------------|------------------------------------|---------|
| Type of material                  | Polyurethane                       | n/a     |
| Approx. Material Hardness (Shore) | 84° Shore A                        | n/a     |
| Color                             | ultramarine blue                   | n/a     |
| Diameter Ø                        | 4,8 mm (3/16 inch)                 | n/a     |
| Surface                           | slightly rough                     | n/a     |
| approx. Coefficient of Friction   | Steel: 0,65   PE: 0,35   HDPE: 0,3 | n/a     |
| Features                          | Hydrolysis resistance              | n/a     |
| n/a                               | microbial resistant                | n/a     |
| n/a                               | FDA (Food and Drug Administration) | n/a     |
| n/a                               | Cold-flexible                      | n/a     |
| n/a                               | n/a                                | n/a     |
| n/a                               | n/a                                | n/a     |