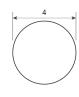

| SPECIFICATIONS                    | PROFILE                            | COATING |
|-----------------------------------|------------------------------------|---------|
| Type of material                  | Polyurethane                       | n/a     |
| Approx. Material Hardness (Shore) | 84° Shore A                        | n/a     |
| Color                             | ultramarine blue                   | n/a     |
| Diameter Ø                        | 4 mm (5/32 inch)                   | n/a     |
| Surface                           | slightly rough                     | n/a     |
| approx. Coefficient of Friction   | Steel: 0,65   PE: 0,35   HDPE: 0,3 | n/a     |
| Features                          | Hydrolysis resistance              | n/a     |
| n/a                               | microbial resistant                | n/a     |
| n/a                               | FDA (Food and Drug Administration) | n/a     |
| n/a                               | Cold-flexible                      | n/a     |
| n/a                               | n/a                                | n/a     |
| n/a                               | n/a                                | n/a     |