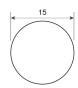

| SPECIFICATIONS                    | PROFILE                           | COATING |
|-----------------------------------|-----------------------------------|---------|
| Type of material                  | Polyurethane                      | n/a     |
| Approx. Material Hardness (Shore) | 80° Shore A                       | n/a     |
| Color                             | red                               | n/a     |
| Diameter Ø                        | 15 mm (19/32 inch)                | n/a     |
| Surface                           | smooth                            | n/a     |
| approx. Coefficient of Friction   | Steel: 0.7   PE: 0.4   HDPE: 0.35 | n/a     |
| Features                          | n/a                               | n/a     |
| n/a                               | n/a                               | n/a     |