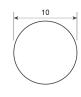

| SPECIFICATIONS                    | PROFILE                            | COATING |
|-----------------------------------|------------------------------------|---------|
| Type of material                  | Polyurethane                       | n/a     |
| Approx. Material Hardness (Shore) | 80° Shore A                        | n/a     |
| Color                             | sky blue                           | n/a     |
| Diameter Ø                        | 10 mm (7/16 inch)                  | n/a     |
| Surface                           | smooth                             | n/a     |
| approx. Coefficient of Friction   | Steel: 0,7   PE: 0,4   HDPE: 0,35  | n/a     |
| Features                          | Cold-flexible                      | n/a     |
| n/a                               | Hydrolysis resistance              | n/a     |
| n/a                               | microbial resistant                | n/a     |
| n/a                               | FDA (Food and Drug Administration) | n/a     |
| n/a                               | n/a                                | n/a     |
| n/a                               | n/a                                | n/a     |