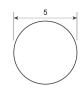

| SPECIFICATIONS                    | PROFILE                            | COATING |
|-----------------------------------|------------------------------------|---------|
| Type of material                  | Polyurethane                       | n/a     |
| Approx. Material Hardness (Shore) | 80° Shore A                        | n/a     |
| Color                             | sky blue                           | n/a     |
| Diameter Ø                        | 5 mm (1/5 inch)                    | n/a     |
| Surface                           | smooth                             | n/a     |
| approx. Coefficient of Friction   | Steel: 0,7   PE: 0,4   HDPE: 0,35  | n/a     |
| Features                          | Cold-flexible                      | n/a     |
| n/a                               | Hydrolysis resistance              | n/a     |
| n/a                               | microbial resistant                | n/a     |
| n/a                               | FDA (Food and Drug Administration) | n/a     |
| n/a                               | n/a                                | n/a     |
| n/a                               | n/a                                | n/a     |