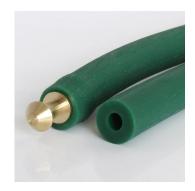

Quality: PU85A

Article No.: FBHP85A125R

Color: green

| GENERAL PROFILE INFORMATION |                       |                      |              |
|-----------------------------|-----------------------|----------------------|--------------|
| Profile Category            | Hollow Round Belts    | Fmax/belt (standard) | 36,7 kg      |
| Profile design              | Without reinforcement | Fmax/Belt (overlap)  | n/a          |
| Type of reinforcement       | n/a                   | Weight               | 12,4 kg/100m |
| Processing Type             | n/a                   | Temperature Range    | -20°+60°C    |
| Recommended Min. pulley Ø   | 100 mm                | Standard Roll        | 50 m         |
| Recommended Pretension      | 48%                   | Chemical Resistance  | upon request |

| SPECIFICATIONS                    | PROFILE                            | COATING |
|-----------------------------------|------------------------------------|---------|
| Type of material                  | Polyurethane                       | n/a     |
| Approx. Material Hardness (Shore) | 88° Shore A                        | n/a     |
| Color                             | green                              | n/a     |
| Diameter Ø                        | 12,5 mm (1/2 inch)                 | n/a     |
| Surface                           | roughened                          | n/a     |
| approx. Coefficient of Friction   | Steel: 0,45   PE: 0,3   HDPE: 0,25 | n/a     |
| Features                          | n/a                                | n/a     |
| n/a                               | n/a                                | n/a     |