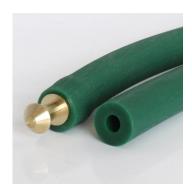

Quality: PU85A

Article No.: FBHP85A063R

Color: green

| GENERAL PROFILE INFORMATION |                       |                      |              |
|-----------------------------|-----------------------|----------------------|--------------|
| Profile Category            | Hollow Round Belts    | Fmax/belt (standard) | 9,4 kg       |
| Profile design              | Without reinforcement | Fmax/Belt (overlap)  | n/a          |
| Type of reinforcement       | n/a                   | Weight               | 3,2 kg/100m  |
| Processing Type             | n/a                   | Temperature Range    | -20°+60°C    |
| Recommended Min. pulley Ø   | 55 mm                 | Standard Roll        | 100 m        |
| Recommended Pretension      | 48%                   | Chemical Resistance  | upon request |

| SPECIFICATIONS                    | PROFILE                            | COATING |
|-----------------------------------|------------------------------------|---------|
| Type of material                  | Polyurethane                       | n/a     |
| Approx. Material Hardness (Shore) | 88° Shore A                        | n/a     |
| Color                             | green                              | n/a     |
| Diameter Ø                        | 6,3 mm (1/4 inch)                  | n/a     |
| Surface                           | roughened                          | n/a     |
| approx. Coefficient of Friction   | Steel: 0,45   PE: 0,3   HDPE: 0,25 | n/a     |
| Features                          | n/a                                | n/a     |
| n/a                               | n/a                                | n/a     |