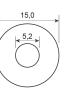

| SPECIFICATIONS                    | PROFILE                           | COATING |
|-----------------------------------|-----------------------------------|---------|
| Type of material                  | Polyurethane                      | n/a     |
| Approx. Material Hardness (Shore) | 80° Shore A                       | n/a     |
| Color                             | red                               | n/a     |
| Diameter Ø                        | 15 mm (19/32 inch)                | n/a     |
| Surface                           | smooth                            | n/a     |
| approx. Coefficient of Friction   | Steel: 0,7   PE: 0,4   HDPE: 0,35 | n/a     |
| Features                          | n/a                               | n/a     |
| n/a                               | n/a                               | n/a     |
|                                   |                                   |         |