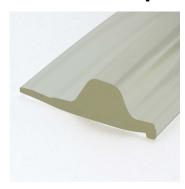

## PU65A transparent smooth 10x35

| Article no.  | Abmessungen | Cross<br>section | Approx.<br>weight | Standard<br>roll |     | Recommended min. pulley Øø |      |
|--------------|-------------|------------------|-------------------|------------------|-----|----------------------------|------|
|              | mm          | cm²              | kg/100m           | m                | ft  | mm                         | inch |
| FBSP65A10X35 | 10x35       | 1,6              | 19,8              | 30               | 100 | 60                         | +2.4 |